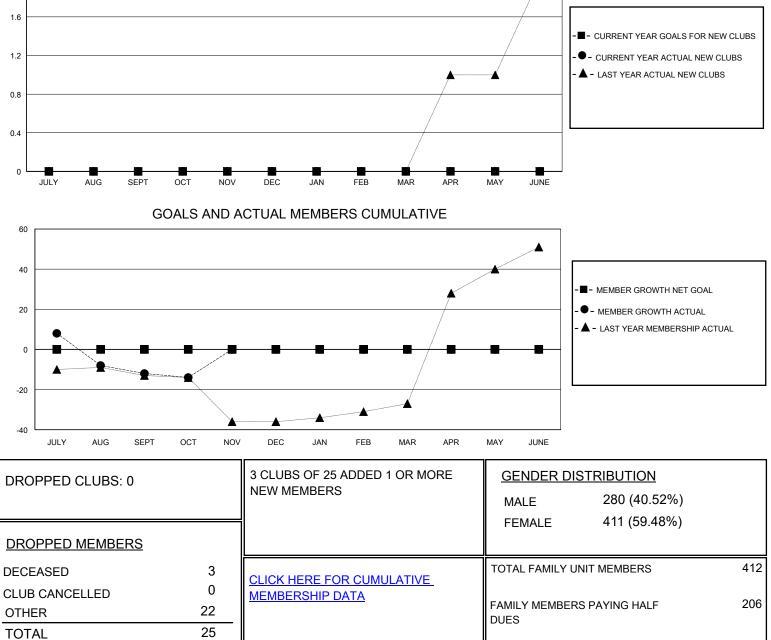

## MONTHLY MEMBERSHIP PROGRESS REPORT

District 128

Results as of: 10/31/2023

| GMT:                  |               | LOCATION ISRAEL |               |                       |                         |                         |                                                    |
|-----------------------|---------------|-----------------|---------------|-----------------------|-------------------------|-------------------------|----------------------------------------------------|
| Clubs                 |               |                 |               | Members               |                         |                         |                                                    |
| RESULTS FOR 2023-2024 |               |                 |               | RESULTS FOR 2023-2024 |                         |                         |                                                    |
| QUARTER               | NEW CLUB GOAL | NEW CLUBS       | DROPPED CLUBS | QUARTER ME            | MBER GROWTH NET<br>GOAL | MEMBER GROWTH<br>ACTUAL | DROPPED<br>MEMBERS ACTUAL<br>(including transfers) |
| JULY/AUG/SEPT         | 0             | 0               | 0             | JULY/AUG/SEPT         | 0                       | 11                      | 23                                                 |
| OCT/NOV/DEC           | 0             | 0               | 0             | OCT/NOV/DEC           | 0                       | 0                       | 2                                                  |
| JAN/FEB/MAR           | 0             | 0               | 0             | JAN/FEB/MAR           | 0                       | 0                       | 0                                                  |
| APR/MAY/JUNE          | 0             | 0               | 0             | APR/MAY/JUNE          | 0                       | 0                       | 0                                                  |
|                       | GOALS         | AND ACTUA       | L NEW CLUBS C | UMULATIVE             |                         |                         |                                                    |
| 2                     |               |                 |               |                       |                         |                         |                                                    |